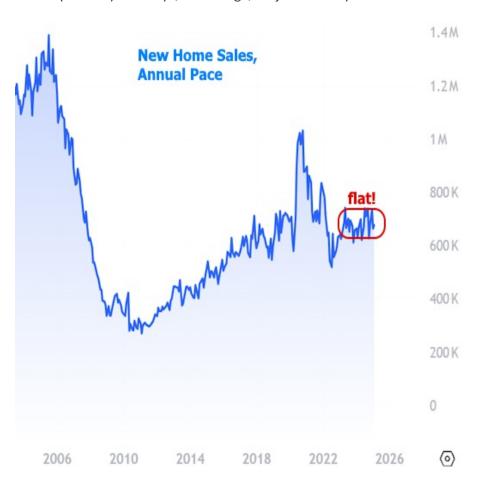

There are several ways to establish the soporific nature of this data. First off, the market is always most interested in data when it falls far from the consensus among economic forecasters. At an annual pace of 676k homes versus a median forecast of 680k, this one was about as close as they come.

Perhaps more importantly, the sales count hasn't been more than 70k higher or lower than that for the past 2 years. 70k might sound like a lot, but consider that it only took a few months to see sales jump more than 400k in 2020, or that the peak to trough move during the financial crisis was over 1 million homes per year.

In other words, sales may be exhibiting some month to month volatility, but they've been almost perfectly sideways, on average, for just over 2 years now.

Tan & Samantha Tunador

VP | Sr Loan Officer Team, Atlantic Coast Mortgage,. LLC