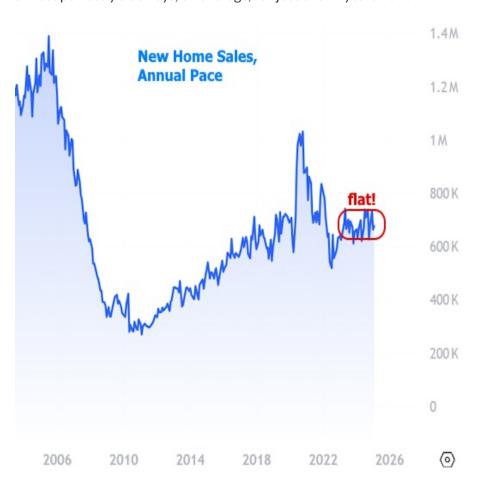

There are several ways to establish the soporific nature of this data. First off, the market is always most interested in data when it falls far from the consensus among economic forecasters. At an annual pace of 676k homes versus a median forecast of 680k, this one was about as close as they come.

Perhaps more importantly, the sales count hasn't been more than 70k higher or lower than that for the past 2 years. 70k might sound like a lot, but consider that it only took a few months to see sales jump more than 400k in 2020, or that the peak to trough move during the financial crisis was over 1 million homes per year.

In other words, sales may be exhibiting some month to month volatility, but they've been almost perfectly sideways, on average, for just over 2 years now.

Rivera
Community Lending
Powered by Lower, LLC.
NMLS# 1124061
M: (239) 878-0107
deanna@communitylendingfl.com
8191 College Pkwy Suite 203
Fort Myers, FI FL 33919
NMLS#327112