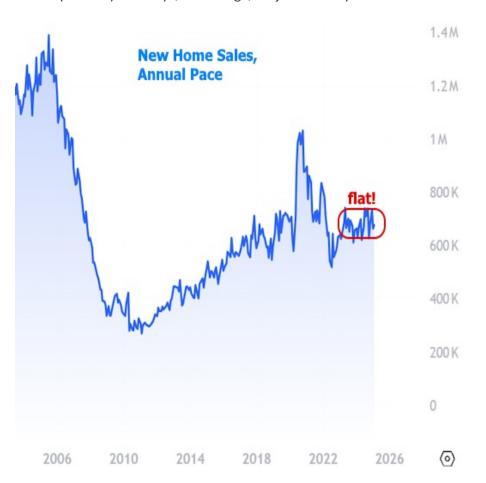

There are several ways to establish the soporific nature of this data. First off, the market is always most interested in data when it falls far from the consensus among economic forecasters. At an annual pace of 676k homes versus a median forecast of 680k, this one was about as close as they come.

Perhaps more importantly, the sales count hasn't been more than 70k higher or lower than that for the past 2 years. 70k might sound like a lot, but consider that it only took a few months to see sales jump more than 400k in 2020, or that the peak to trough move during the financial crisis was over 1 million homes per year.

In other words, sales may be exhibiting some month to month volatility, but they've been almost perfectly sideways, on average, for just over 2 years now.

Dagoberto Castillo
Broker Owner, Obtain A
Mortgage, LLC
ObtainAmortgage.com
M: (954) 271-2995
3750 NW 87th Ave, Suite 700
Doral FL 33178
Dagoberto Castillo - NMLS#
385009
Obtain A Mortgage, LLC - NMLS#
2636344