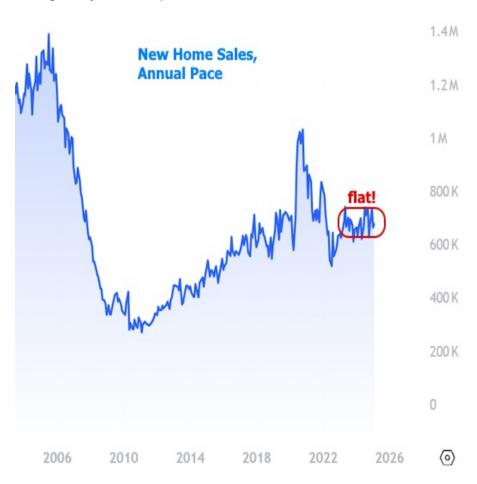

There are several ways to establish the soporific nature of this data. First off, the market is always most interested in data when it falls far from the consensus among economic forecasters. At an annual pace of 676k homes versus a median forecast of 680k, this one was about as close as they come.

Chris Guccione

Perhaps more importantly, the sales count hasn't been more than 70k higher or lower than that for the past 2 years. 70k might sound like a lot, but consider that it only took a few months to see sales jump more than 400k in 2020, or that the peak to trough move during the financial crisis was over 1 million homes per year.

In other words, sales may be exhibiting some month to month volatility, but they've been almost perfectly sideways, on average, for just over 2 years now.

In regional terms, The Midwest and the South did all of the heavy lifting, adding 13k and 27k homes respectively. The Northeast brought the national tally down by 6k and the West did the most damage at 22k.