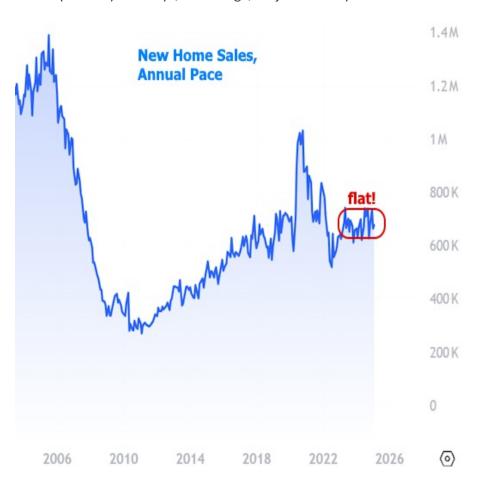

There are several ways to establish the soporific nature of this data. First off, the market is always most interested in data when it falls far from the consensus among economic forecasters. At an annual pace of 676k homes versus a median forecast of 680k, this one was about as close as they come.

Perhaps more importantly, the sales count hasn't been more than 70k higher or lower than that for the past 2 years. 70k might sound like a lot, but consider that it only took a few months to see sales jump more than 400k in 2020, or that the peak to trough move during the financial crisis was over 1 million homes per year.

In other words, sales may be exhibiting some month to month volatility, but they've been almost perfectly sideways, on average, for just over 2 years now.

Ricky Vasquez
President / CEO, Loanstar
Mortgage
https://www.theloanstar.com/
P: (916) 277-0717
333 University Avenue, Ste 200
Sacramento CA 95825
NMLS: 2042983
BRE: 02126218