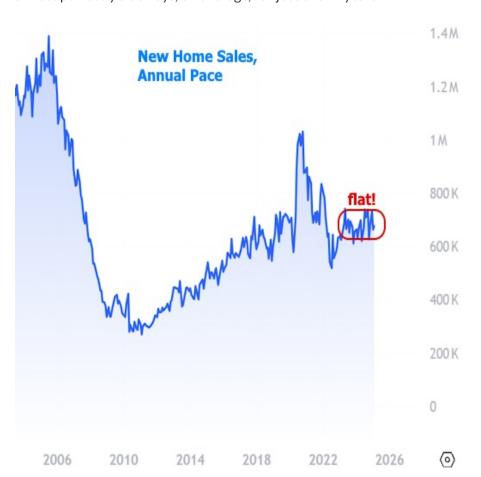

There are several ways to establish the soporific nature of this data. First off, the market is always most interested in data when it falls far from the consensus among economic forecasters. At an annual pace of 676k homes versus a median forecast of 680k, this one was about as close as they come.

Perhaps more importantly, the sales count hasn't been more than 70k higher or lower than that for the past 2 years. 70k might sound like a lot, but consider that it only took a few months to see sales jump more than 400k in 2020, or that the peak to trough move during the financial crisis was over 1 million homes per year.

In other words, sales may be exhibiting some month to month volatility, but they've been almost perfectly sideways, on average, for just over 2 years now.

Alejandro Rocha Mortgage Broker, Sky Mortgage

www.SkyMortgage.org
P: (210) 305-6520
M: (210) 305-6520
Alejandro@SkyMortgage.org
empowered by Edge Home Finance
Minnetonka MN 55345
1915982