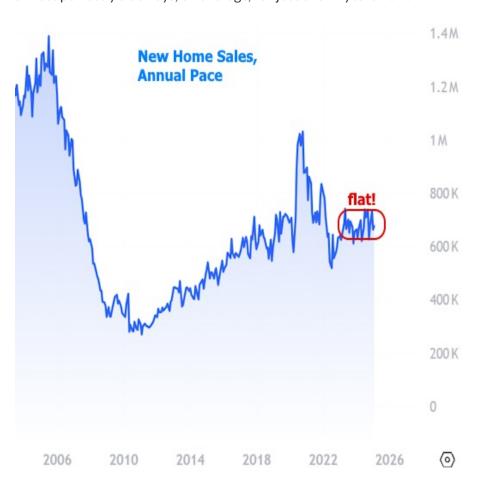

Perhaps more importantly, the sales count hasn't been more than 70k higher or lower than that for the past 2 years. 70k might sound like a lot, but consider that it only took a few months to see sales jump more than 400k in 2020, or that the peak to trough move during the financial crisis was over 1 million homes per year.

In other words, sales may be exhibiting some month to month volatility, but they've been almost perfectly sideways, on average, for just over 2 years now.

Loan Originator, Key Mortgage Services mykeymortgage.com P: 773-797-9499 M: 773-797-9499 425 North Martingale Rd Schaumburg IL 60173 2311805