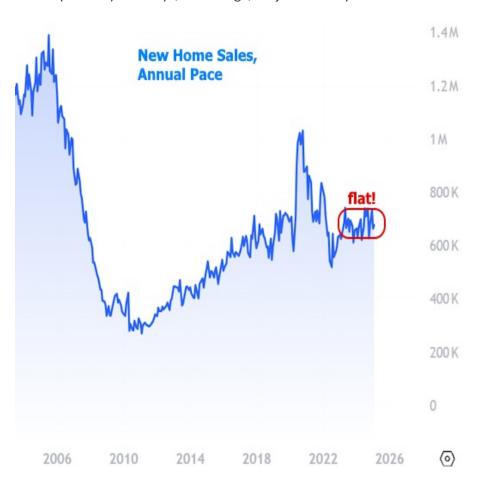

There are several ways to establish the soporific nature of this data. First off, the market is always most interested in data when it falls far from the consensus among economic forecasters. At an annual pace of 676k homes versus a median forecast of 680k, this one was about as close as they come.

Perhaps more importantly, the sales count hasn't been more than 70k higher or lower than that for the past 2 years. 70k might sound like a lot, but consider that it only took a few months to see sales jump more than 400k in 2020, or that the peak to trough move during the financial crisis was over 1 million homes per year.

In other words, sales may be exhibiting some month to month volatility, but they've been almost perfectly sideways, on average, for just over 2 years now.

Souza
Branch Manager, Beyond
Financing, Inc.

www.beyondfinancing.com M: (857) 615-0836 pansini@beyondfinancing.com