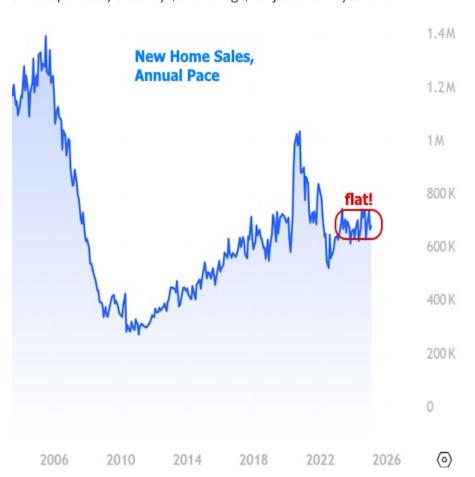

There are several ways to establish the soporific nature of this data. First off, the market is always most interested in data when it falls far from the consensus among economic forecasters. At an annual pace of 676k homes versus a median forecast of 680k, this one was about as close as they come.

Perhaps more importantly, the sales count hasn't been more than 70k higher or lower than that for the past 2 years. 70k might sound like a lot, but consider that it only took a few months to see sales jump more than 400k in 2020, or that the peak to trough move during the financial crisis was over 1 million homes per year.

In other words, sales may be exhibiting some month to month volatility, but they've been almost perfectly sideways, on average, for just over 2 years now.