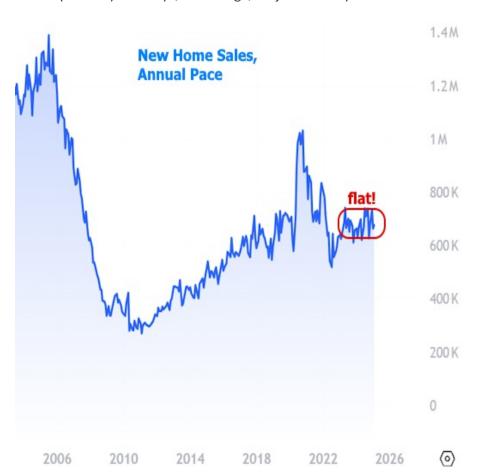

There are several ways to establish the soporific nature of this data. First off, the market is always most interested in data when it falls far from the consensus among economic forecasters. At an annual pace of 676k homes versus a median forecast of 680k, this one was about as close as they come.

Perhaps more importantly, the sales count hasn't been more than 70k higher or lower than that for the past 2 years. 70k might sound like a lot, but consider that it only took a few months to see sales jump more than 400k in 2020, or that the peak to trough move during the financial crisis was over 1 million homes per year.

In other words, sales may be exhibiting some month to month volatility, but they've been almost perfectly sideways, on average, for just over 2 years now.

Mortgage Banker, The Federal Savings Bank www.thefederalsavingsbank.com/ denarodriguez P: (314) 451-2484 M: (830) 310-4939 drodriguez@thefederalsavingsban k.com