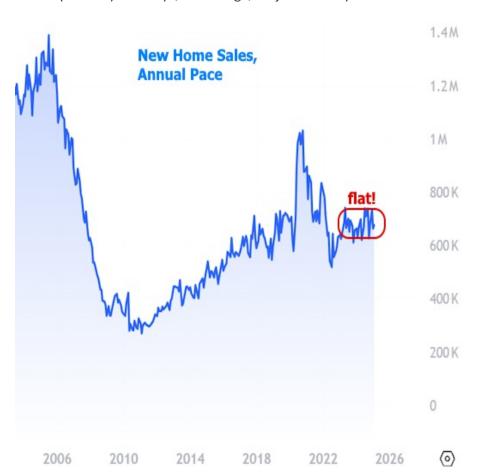

There are several ways to establish the soporific nature of this data. First off, the market is always most interested in data when it falls far from the consensus among economic forecasters. At an annual pace of 676k homes versus a median forecast of 680k, this one was about as close as they come.

Perhaps more importantly, the sales count hasn't been more than 70k higher or lower than that for the past 2 years. 70k might sound like a lot, but consider that it only took a few months to see sales jump more than 400k in 2020, or that the peak to trough move during the financial crisis was over 1 million homes per year.

In other words, sales may be exhibiting some month to month volatility, but they've been almost perfectly sideways, on average, for just over 2 years now.

Jackie Bulloch Residential and Commercial Mortgage Broker, NEXA Mortgage, LLC