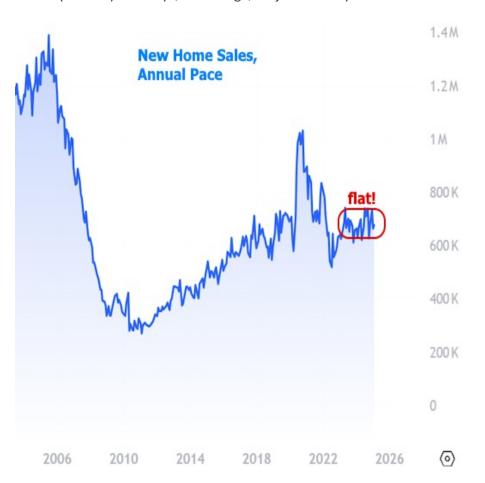

Mortgage and Real Estate News That Matters

It's not uncommon for certain medications to come with warnings about avoiding certain activities like driving or operating heavy machinery due to the risk of drowsiness. But medications aren't the only causes of such sleepiness. Just ask the latest New Home Sales report from Census Bureau!

There are several ways to establish the soporific nature of this data. First off, the market is always most interested in data when it falls far from the consensus among economic forecasters. At an annual pace of 676k homes versus a median forecast of 680k, this one was about as close as they come.

Perhaps more importantly, the sales count hasn't been more than 70k higher or lower than that for the past 2 years. 70k might sound like a lot, but consider that it only took a few months to see sales jump more than 400k in 2020, or that the peak to trough move during the financial crisis was over 1 million homes per year.

In other words, sales may be exhibiting some month to month volatility, but they've been almost perfectly sideways, on average, for just over 2 years now.

Russell Baboff VP, Mortgage Banker, William Raveis Mortgage, LLC