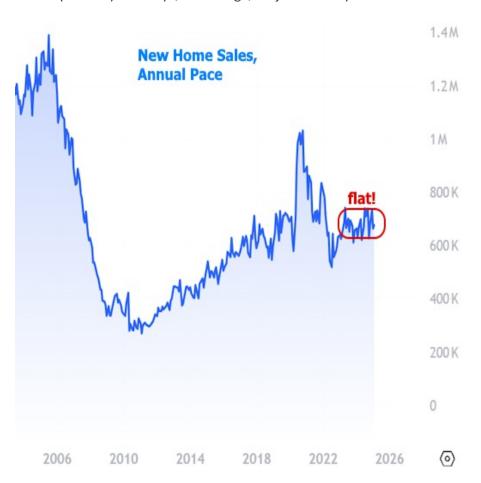

There are several ways to establish the soporific nature of this data. First off, the market is always most interested in data when it falls far from the consensus among economic forecasters. At an annual pace of 676k homes versus a median forecast of 680k, this one was about as close as they come.

Perhaps more importantly, the sales count hasn't been more than 70k higher or lower than that for the past 2 years. 70k might sound like a lot, but consider that it only took a few months to see sales jump more than 400k in 2020, or that the peak to trough move during the financial crisis was over 1 million homes per year.

In other words, sales may be exhibiting some month to month volatility, but they've been almost perfectly sideways, on average, for just over 2 years now.