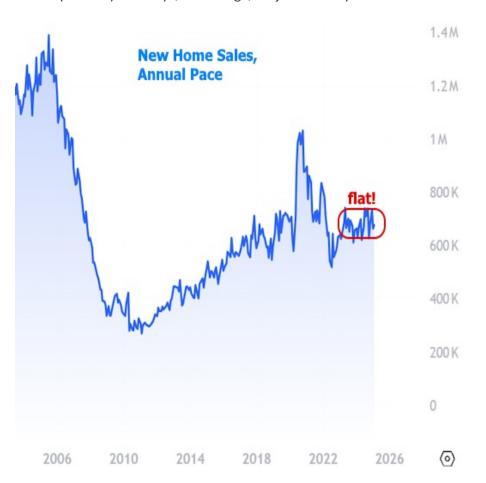

There are several ways to establish the soporific nature of this data. First off, the market is always most interested in data when it falls far from the consensus among economic forecasters. At an annual pace of 676k homes versus a median forecast of 680k, this one was about as close as they come.

Perhaps more importantly, the sales count hasn't been more than 70k higher or lower than that for the past 2 years. 70k might sound like a lot, but consider that it only took a few months to see sales jump more than 400k in 2020, or that the peak to trough move during the financial crisis was over 1 million homes per year.

In other words, sales may be exhibiting some month to month volatility, but they've been almost perfectly sideways, on average, for just over 2 years now.

Greg Jacobs
Loan Officer, Movement
Mortgage
movement.com/greg.jacobs
M: 850-491-8611
Tallahassee FL
1783981