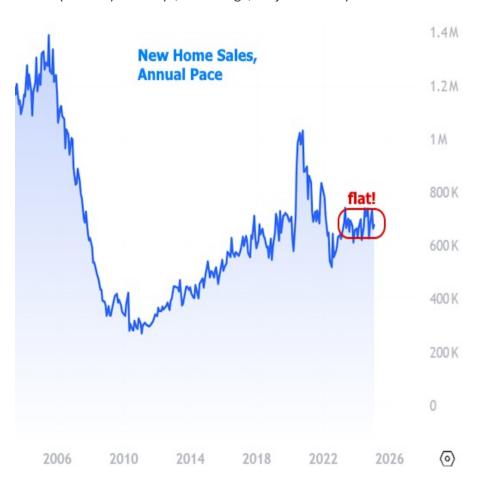

## New Home Sales Should Come With a Warning

It's not uncommon for certain medications to come with warnings about avoiding certain activities like driving or operating heavy machinery due to the risk of drowsiness. But medications aren't the only causes of such sleepiness. Just ask the latest New Home Sales report from Census Bureau!

There are several ways to establish the soporific nature of this data. First off, the market is always most interested in data when it falls far from the consensus among economic forecasters. At an annual pace of 676k homes versus a median forecast of 680k, this one was about as close as they come.

Perhaps more importantly, the sales count hasn't been more than 70k higher or lower than that for the past 2 years. 70k might sound like a lot, but consider that it only took a few months to see sales jump more than 400k in 2020, or that the peak to trough move during the financial crisis was over 1 million homes per year.

In other words, sales may be exhibiting some month to month volatility, but they've been almost perfectly sideways, on average, for just over 2 years now.

Sales Manager, Adaptive Mortgage Solutions G2Mortgage.com P: (866) 754-6376 M: (951) 265-5302 todd@g2agency.com 4883-B Ronson CT San Diego CA 92111 NMLS#379724 CA DRE #01701211