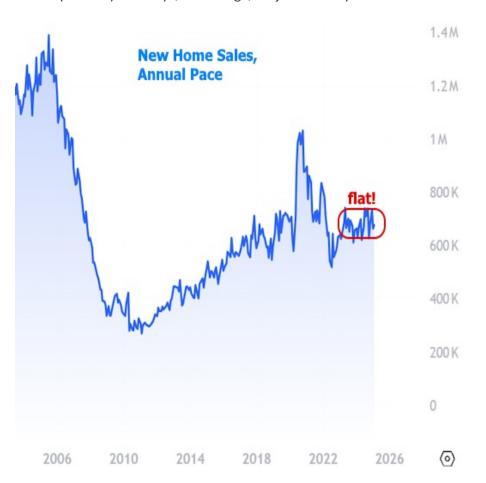

There are several ways to establish the soporific nature of this data. First off, the market is always most interested in data when it falls far from the consensus among economic forecasters. At an annual pace of 676k homes versus a median forecast of 680k, this one was about as close as they come.

Perhaps more importantly, the sales count hasn't been more than 70k higher or lower than that for the past 2 years. 70k might sound like a lot, but consider that it only took a few months to see sales jump more than 400k in 2020, or that the peak to trough move during the financial crisis was over 1 million homes per year.

In other words, sales may be exhibiting some month to month volatility, but they've been almost perfectly sideways, on average, for just over 2 years now.