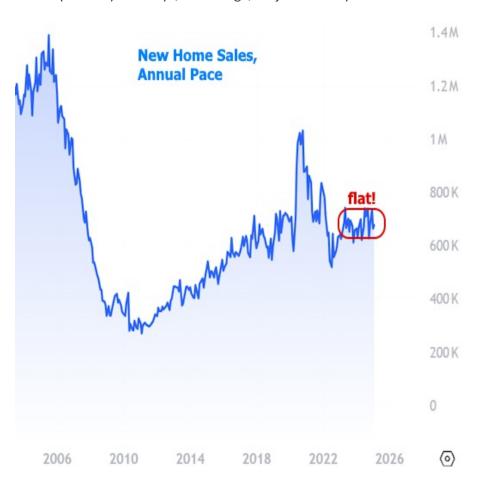

There are several ways to establish the soporific nature of this data. First off, the market is always most interested in data when it falls far from the consensus among economic forecasters. At an annual pace of 676k homes versus a median forecast of 680k, this one was about as close as they come.

Perhaps more importantly, the sales count hasn't been more than 70k higher or lower than that for the past 2 years. 70k might sound like a lot, but consider that it only took a few months to see sales jump more than 400k in 2020, or that the peak to trough move during the financial crisis was over 1 million homes per year.

In other words, sales may be exhibiting some month to month volatility, but they've been almost perfectly sideways, on average, for just over 2 years now.

Camden Burns
Mortgage Loan Officer, The
Mortgage Calculator
Company LLC