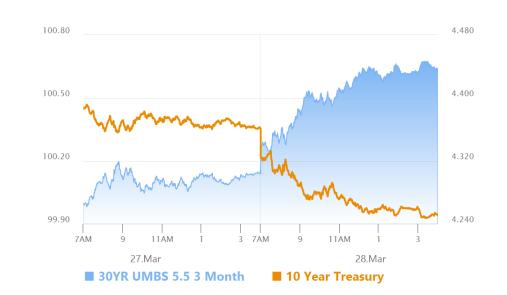

### What's Up With The Big Bond Rally Despite Higher Inflation?

MBS Recap Matthew Graham | 5:14 PM

It was one thing when bonds were only modestly stronger after this morning's inflation data. But 10yr yields went on to drop 12.7bps to the day at the lowest levels of the week (4.235%) and MBS rallied nearly 3/8ths of a point. The magnitude of the additional improvement demands additional explanation. On a speculative note, it's a strong possibility that we're seeing month/quarter-end positioning play a role. On a more obvious note, stocks tanked and there's a strong tendency for friendly spillover to bonds when stocks sell this much.

#### Market Movement Recap

- 08:43 AM Stronger overnight and improving after PCE. MBS up 6 ticks (.19) and 10yr down nearly 6bps at 4.303.
- 01:30 PM Rally continues. Stocks swooning. MBS up 10 ticks (.31) and 10yr down 11bps at 4.253
- 03:27 PM Sideways and just off best levels. MBS up a quarter point and 10yr down 10.2bps at 4.259