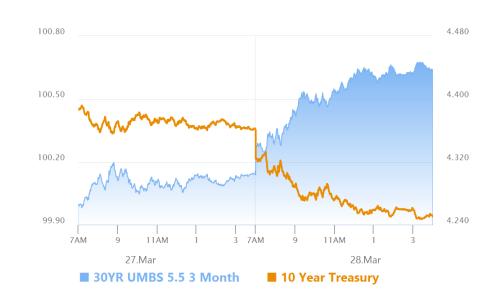

### What's Up With The Big Bond Rally Despite Higher Inflation?

MBS Recap Matthew Graham | 5:14 PM

It was one thing when bonds were only modestly stronger after this morning's inflation data. But 10yr yields went on to drop 12.7bps to the day at the lowest levels of the week (4.235%) and MBS rallied nearly 3/8ths of a point. The magnitude of the additional improvement demands additional explanation. On a speculative note, it's a strong possibility that we're seeing month/quarter-end positioning play a role. On a more obvious note, stocks tanked and there's a strong tendency for friendly spillover to bonds when stocks sell this much.

#### Market Movement Recap

- 08:43 AM Stronger overnight and improving after PCE. MBS up 6 ticks (.19) and 10yr down nearly 6bps at 4.303.
- 01:30 PM Rally continues. Stocks swooning. MBS up 10 ticks (.31) and 10yr down 11bps at 4.253
- 03:27 PM Sideways and just off best levels. MBS up a guarter point and 10yr down 10.2bps at 4.259