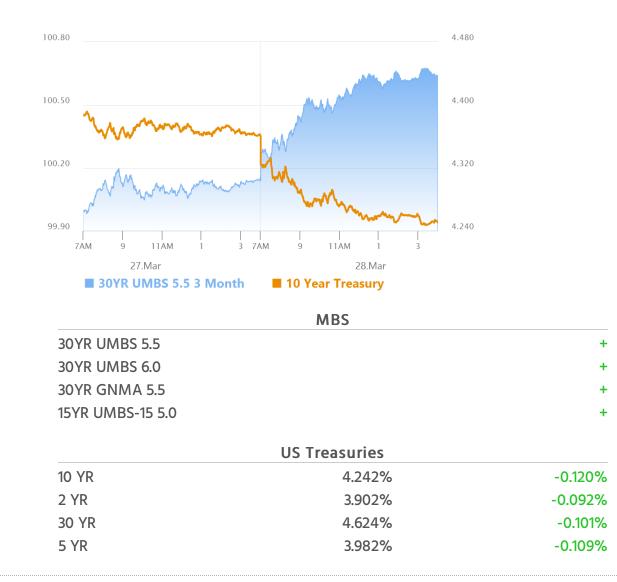

### What's Up With The Big Bond Rally Despite Higher Inflation?

MBS Recap Matthew Graham | 5:14 PM

It was one thing when bonds were only modestly stronger after this morning's inflation data. But 10yr yields went on to drop 12.7bps to the day at the lowest levels of the week (4.235%) and MBS rallied nearly 3/8ths of a point. The magnitude of the additional improvement demands additional explanation. On a speculative note, it's a strong possibility that we're seeing month/quarter-end positioning play a role. On a more obvious note, stocks tanked and there's a strong tendency for friendly spillover to bonds when stocks sell this much.

#### Market Movement Recap

- 08:43 AM Stronger overnight and improving after PCE. MBS up 6 ticks (.19) and 10yr down nearly 6bps at 4.303.
- 01:30 PM Rally continues. Stocks swooning. MBS up 10 ticks (.31) and 10yr down 11bps at 4.253
- 03:27 PM Sideways and just off best levels. MBS up a quarter point and 10yr down 10.2bps at 4.259