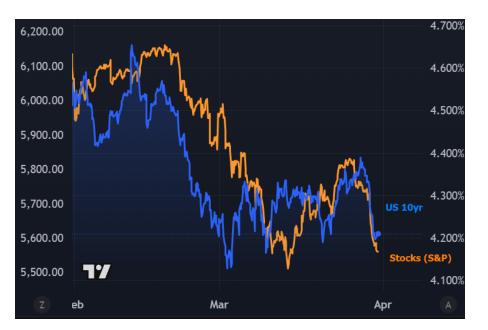

## The Day Ahead: Stronger Start as Tariffs Continue Driving Flight to Safety

Right out of the gate in the overnight session, stocks were weaker and bonds were stronger in a risk-off move that has become all too familiar for financial markets recently. Over the weekend, a fresh round of tariff headlines added more economic uncertainty to the mix with Trump mentioning reciprocal tariffs with "all countries" and WSJ reporting that an across-the-board 20% tariff is being considered. Stocks and bond yields are both rapidly re-approaching their lowest levels of this cycle.