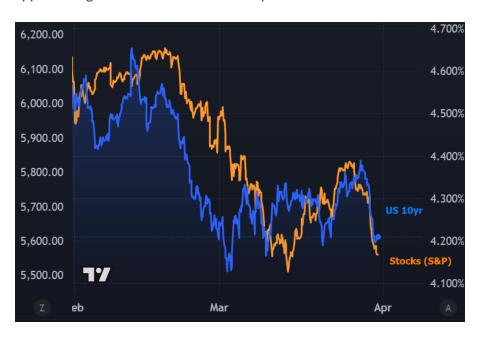

## The Day Ahead: Stronger Start as Tariffs Continue Driving Flight to Safety

Right out of the gate in the overnight session, stocks were weaker and bonds were stronger in a risk-off move that has become all too familiar for financial markets recently. Over the weekend, a fresh round of tariff headlines added more economic uncertainty to the mix with Trump mentioning reciprocal tariffs with "all countries" and WSJ reporting that an across-the-board 20% tariff is being considered. Stocks and bond yields are both rapidly reapproaching their lowest levels of this cycle.