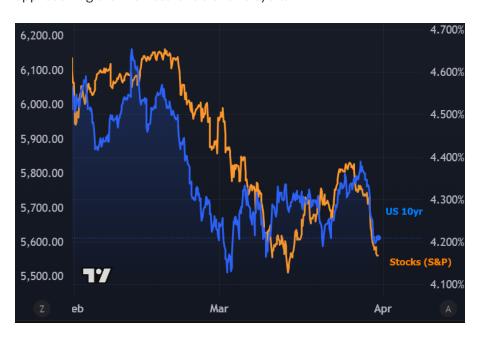

## The Day Ahead: Stronger Start as Tariffs Continue Driving Flight to Safety

Right out of the gate in the overnight session, stocks were weaker and bonds were stronger in a risk-off move that has become all too familiar for financial markets recently. Over the weekend, a fresh round of tariff headlines added more economic uncertainty to the mix with Trump mentioning reciprocal tariffs with "all countries" and WSJ reporting that an across-the-board 20% tariff is being considered. Stocks and bond yields are both rapidly reapproaching their lowest levels of this cycle.