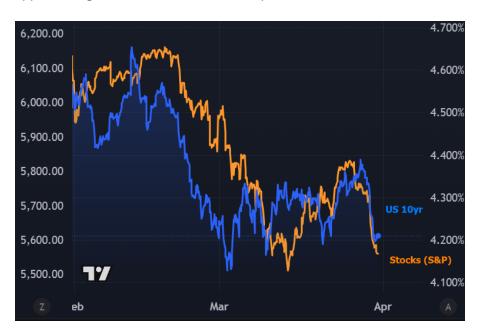

## The Day Ahead: Stronger Start as Tariffs Continue Driving Flight to Safety

Right out of the gate in the overnight session, stocks were weaker and bonds were stronger in a risk-off move that has become all too familiar for financial markets recently. Over the weekend, a fresh round of tariff headlines added more economic uncertainty to the mix with Trump mentioning reciprocal tariffs with "all countries" and WSJ reporting that an across-the-board 20% tariff is being considered. Stocks and bond yields are both rapidly reapproaching their lowest levels of this cycle.