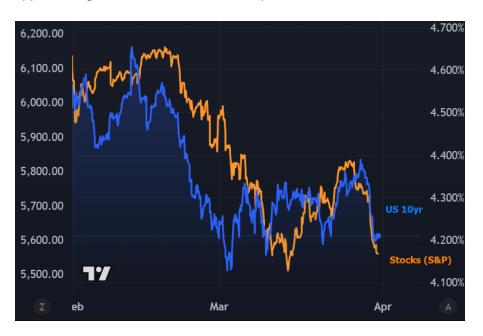

## The Day Ahead: Stronger Start as Tariffs Continue Driving Flight to Safety

Right out of the gate in the overnight session, stocks were weaker and bonds were stronger in a risk-off move that has become all too familiar for financial markets recently. Over the weekend, a fresh round of tariff headlines added more economic uncertainty to the mix with Trump mentioning reciprocal tariffs with "all countries" and WSJ reporting that an across-the-board 20% tariff is being considered. Stocks and bond yields are both rapidly reapproaching their lowest levels of this cycle.