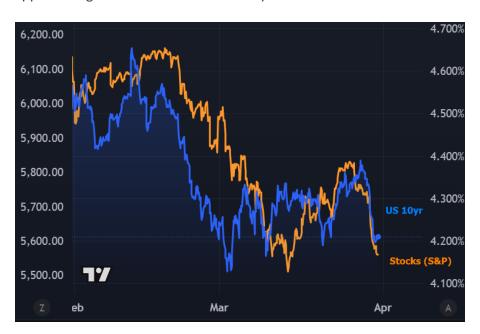

## The Day Ahead: Stronger Start as Tariffs Continue Driving Flight to Safety

Right out of the gate in the overnight session, stocks were weaker and bonds were stronger in a risk-off move that has become all too familiar for financial markets recently. Over the weekend, a fresh round of tariff headlines added more economic uncertainty to the mix with Trump mentioning reciprocal tariffs with "all countries" and WSJ reporting that an across-the-board 20% tariff is being considered. Stocks and bond yields are both rapidly reapproaching their lowest levels of this cycle.