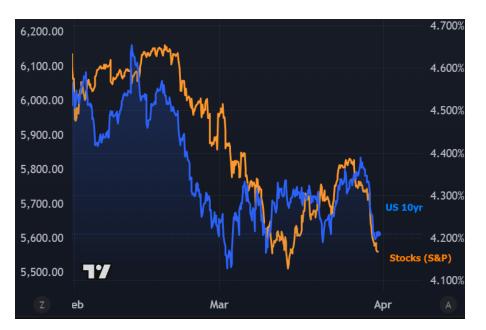

## The Day Ahead: Stronger Start as Tariffs Continue Driving Flight to Safety

Right out of the gate in the overnight session, stocks were weaker and bonds were stronger in a risk-off move that has become all too familiar for financial markets recently. Over the weekend, a fresh round of tariff headlines added more economic uncertainty to the mix with Trump mentioning reciprocal tariffs with "all countries" and WSJ reporting that an across-the-board 20% tariff is being considered. Stocks and bond yields are both rapidly re-approaching their lowest levels of this cycle.