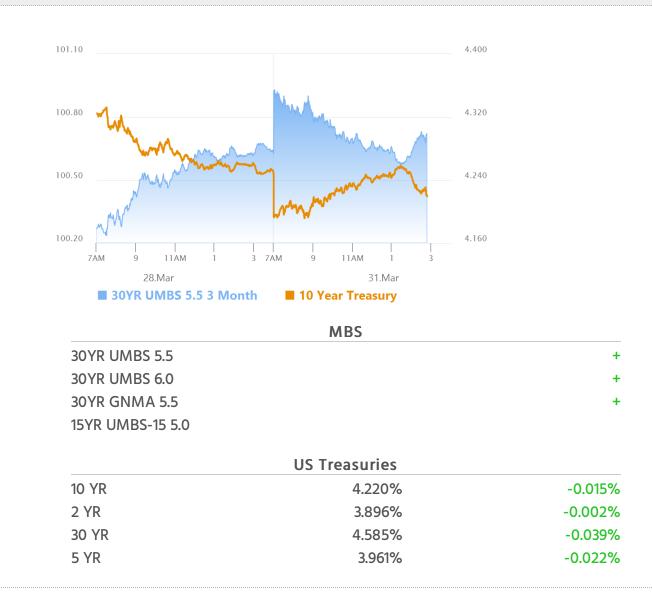

# Month End Buying Pushes Back on Mid-Day Weakness

MBS Recap Matthew Graham | 3:48 PM

Bonds began the day in stronger territory as investors reacted to weekend tariff news with a risk-off move. Stocks bounced shortly after the NYSE open and bond yields were pulled higher in concert. That prevailing correlation broke down around 3pm due to month/quarter end bond buying (3pm is the official close for bonds, even though trading continues until 5pm). There was no major reaction to econ data or Fed speakers today. The data becomes more relevant in the coming days.

### Market Movement Recap

- 09:54 AM Stronger overnight as stocks continue tanking. MBS up 3 ticks (.09) and 10yr down 2.7bps at 4.208
- 11:30 AM Weakest levels of the day. MBS nearly unchanged and 10yr still down 1.3bps at 4.223
- 03:10 PM Some month/quarter end buying at 3pm helping a modest recovery. 10yr down 0.3bps at 4.232. MBS unchanged.