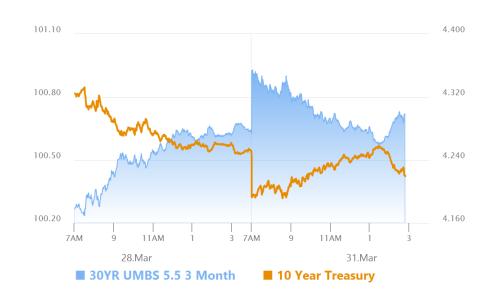

## Month End Buying Pushes Back on Mid-Day Weakness

MBS Recap Matthew Graham | 3:48 PM

Bonds began the day in stronger territory as investors reacted to weekend tariff news with a risk-off move. Stocks bounced shortly after the NYSE open and bond yields were pulled higher in concert. That prevailing correlation broke down around 3pm due to month/quarter end bond buying (3pm is the official close for bonds, even though trading continues until 5pm). There was no major reaction to econ data or Fed speakers today. The data becomes more relevant in the coming days.