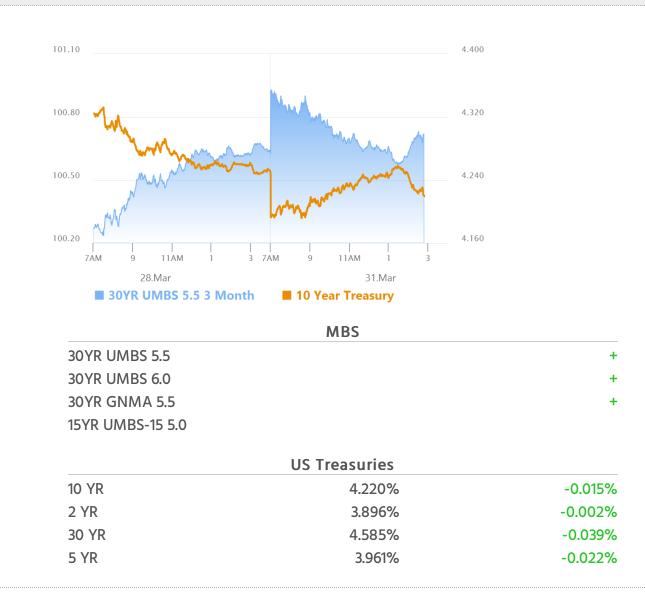

# Month End Buying Pushes Back on Mid-Day Weakness

MBS Recap Matthew Graham | 3:48 PM

Bonds began the day in stronger territory as investors reacted to weekend tariff news with a risk-off move. Stocks bounced shortly after the NYSE open and bond yields were pulled higher in concert. That prevailing correlation broke down around 3pm due to month/quarter end bond buying (3pm is the official close for bonds, even though trading continues until 5pm). There was no major reaction to econ data or Fed speakers today. The data becomes more relevant in the coming days.