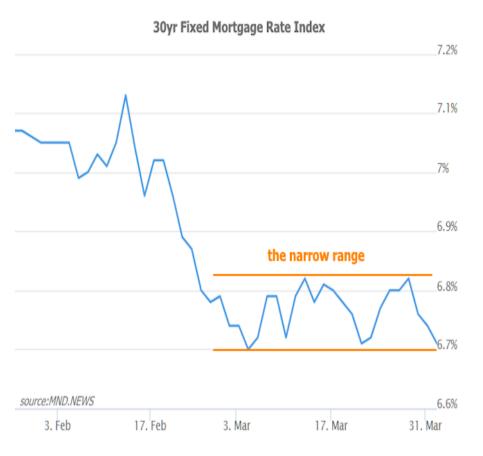

## Lowest Mortgage Rates in Nearly a Month

While interest rates continue operating in a range that is generally flat and narrow over the past 5 weeks, it's also true that today's rates are on the lower edge of that range. Because there's not much of a gap between the highs and the lows, it didn't take a major move to facilitate today's little victory, but it is notable that we've seen 3 victories in a row now.

In other words, rates have fallen by a modest amount on each of the past 3 business days. To reemphasize the narrowness of the range, we were at the highest levels 4 days ago.

Grace Modern Mortgage

www.gracemodernmortgage.com **P**: (954) 945-8694

11820 Miramar Parkway Miramar Florida 33025 NMLS 2347296

Today's victory wasn't necessarily a given. It relied on the bond market's reaction to today's economic data. Bonds drive rates, and econ data can be a key motivation for bonds. Weaker data tends to help bonds improve, thus pushing rates lower.

Several of this morning's economic reports were slightly weaker than expected. In and of themselves, they may not have helped rates, but with the unified message of economic uncertainty, it was enough to usher rates toward the lower range boundary.