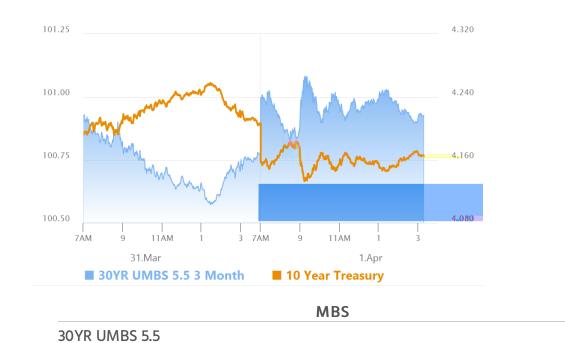

#### **Market Movement Recap**

- 10:05 AM Stronger overnight and at best levels after 10am data. MBS up 6 ticks (.19) and 10yr down 5.1bps at 4.154
- 12:55 PM Sideways and slightly choppy all morning. MBS still up 6 ticks (.19) and 10yr down 4.6bps at 4.161
- 04:07 PM Still flat. MBS up 6 ticks (.19) and 10yr down 4.1bps at 4.165.