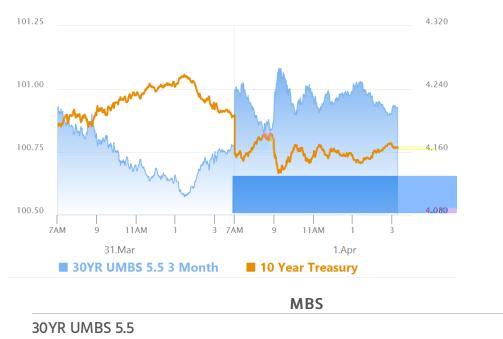

### Data Helped, But Wild Cards Remain on Deck

MBS Recap Matthew Graham | 4:18 PM

This morning's economic data wasn't immediately and obviously worthy of credit for the bond rally that followed, largely because the bond rally that followed was fairly small. Most of the day's gains were in place beforehand. The data (lower ISM/employment, job openings, and job quits) helped keep bonds near the stronger end of the day's range, and thus, the stronger end of the 5 week range. There's more data on Wednesday, but the biggest wild card may be the long-awaited tariff announcement in the afternoon.