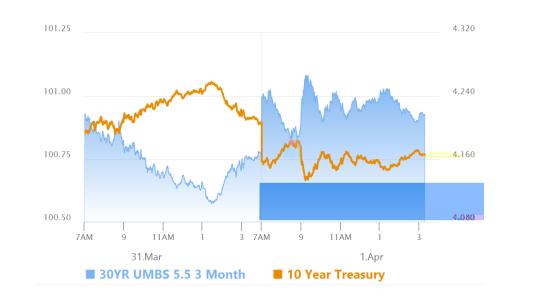

## Data Helped, But Wild Cards Remain on Deck

MBS Recap Matthew Graham | 4:18 PM

This morning's economic data wasn't immediately and obviously worthy of credit for the bond rally that followed, largely because the bond rally that followed was fairly small. Most of the day's gains were in place beforehand. The data (lower ISM/employment, job openings, and job quits) helped keep bonds near the stronger end of the day's range, and thus, the stronger end of the 5 week range. There's more data on Wednesday, but the biggest wild card may be the long-awaited tariff announcement in the afternoon.

#### **Market Movement Recap**

- 10:05 AM Stronger overnight and at best levels after 10am data. MBS up 6 ticks (.19) and 10yr down 5.1bps at 4.154
- 12:55 PM Sideways and slightly choppy all morning. MBS still up 6 ticks (.19) and 10yr down 4.6bps at 4.161
- 04:07 PM Still flat. MBS up 6 ticks (.19) and 10yr down 4.1bps at 4.165.