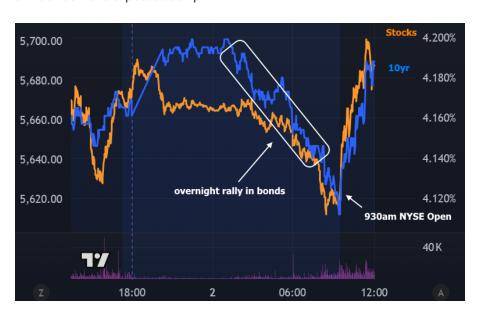

## The Day Ahead: Choppy, But Sideways Morning Leaves Focus on Afternoon Headlines

This morning's ADP Employment data was the only potential market mover for bonds, at least as far as scheduled data is concerned. Despite coming out a bit higher than expected, bonds opted to maintain the rally trend that had been intact since the start of European trading overnight. That resulted in moderate gains at the start of the 9:30am NYSE open, but things changed from there. Stocks bounced higher and brough bond yields along for the ride. The net effect is modest weakness, and no major change to the sideways grind in the bigger picture. Things could change for better or worse this afternoon after the tariff announcement expected at 4pm ET.