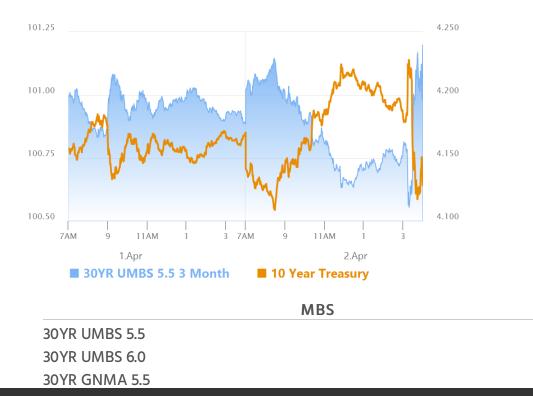

## Late Day Volatility on Tariff Speech

MBS Recap Matthew Graham | 5:43 PM

The long-awaited tariff speech took markets for a ride in both directions this afternoon. After the dust settled, the net effect was "buy bonds, sell stocks." Notably, that was a sharp departure from the initial net effect during the early part of Trump's speech. The ultimately friendly result was enough to get Treasuries back into positive territory and for MBS to get sorta close. In the bigger picture, the volatility didn't really matter as both stocks and bonds remained in the same old ranges.

#### Market Movement Recap

- 08:23 AM Stronger overnight and no major reaction to ADP data. MBS up an eighth of a point and 10yr down 3.6bps at 4.127
- 11:50 AM Losing ground as stocks rally. 10yr up 1.7bps at 4.179 and MBS unchanged.
- 12:29 PM More weakness. MBS down an eighth of a point now and 10yr up 4.8 bps at 4.21

10yr yields are up 6.7bps at 4.23 and MBS are down 6 ticks (.19) on the day and more than a quarter point from rate sheet print times.