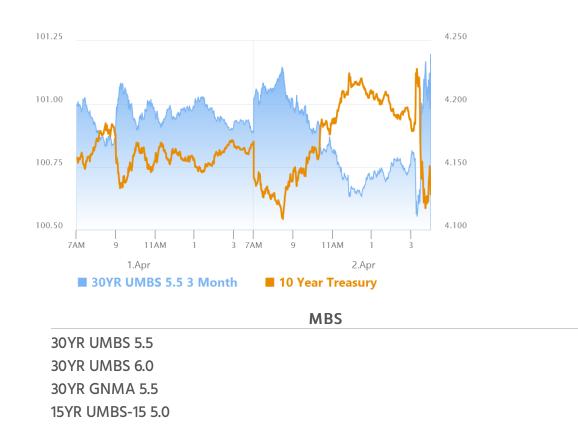

### Late Day Volatility on Tariff Speech

MBS Recap Matthew Graham | 5:43 PM

The long-awaited tariff speech took markets for a ride in both directions this afternoon. After the dust settled, the net effect was "buy bonds, sell stocks." Notably, that was a sharp departure from the initial net effect during the early part of Trump's speech. The ultimately friendly result was enough to get Treasuries back into positive territory and for MBS to get sorta close. In the bigger picture, the volatility didn't really matter as both stocks and bonds remained in the same old ranges.