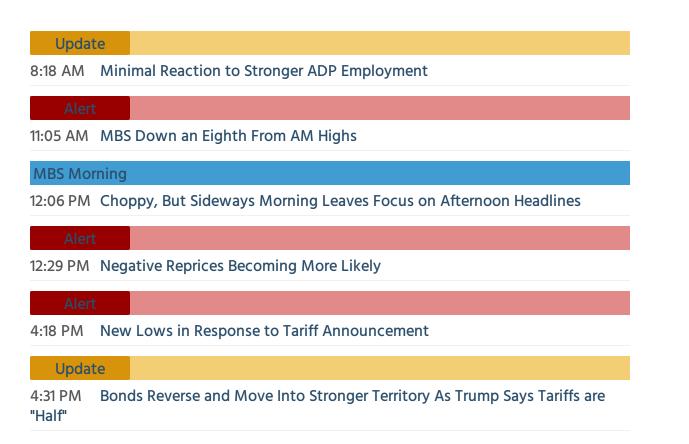

### Late Day Volatility on Tariff Speech

MBS Recap Matthew Graham | 5:43 PM

The long-awaited tariff speech took markets for a ride in both directions this afternoon. After the dust settled, the net effect was "buy bonds, sell stocks." Notably, that was a sharp departure from the initial net effect during the early part of Trump's speech. The ultimately friendly result was enough to get Treasuries back into positive territory and for MBS to get sorta close. In the bigger picture, the volatility didn't really matter as both stocks and bonds remained in the same old ranges.