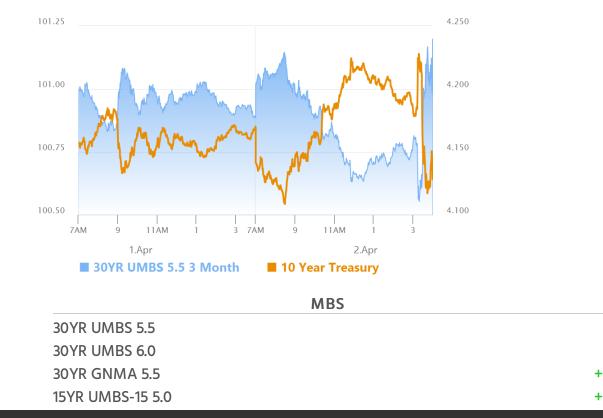

## Late Day Volatility on Tariff Speech

MBS Recap Matthew Graham | 5:43 PM

The long-awaited tariff speech took markets for a ride in both directions this afternoon. After the dust settled, the net effect was "buy bonds, sell stocks." Notably, that was a sharp departure from the initial net effect during the early part of Trump's speech. The ultimately friendly result was enough to get Treasuries back into positive territory and for MBS to get sorta close. In the bigger picture, the volatility didn't really matter as both stocks and bonds remained in the same old ranges.

# Update 8:18 AM Minimal Reaction to Stronger ADP Employment Alert 11:05 AM MBS Down an Eighth From AM Highs MBS Morning 12:06 PM Choppy, But Sideways Morning Leaves Focus on Afternoon Headlines Alert 12:29 PM Negative Reprices Becoming More Likely Alert 4:18 PM New Lows in Response to Tariff Announcement Update 4:31 PM Bonds Reverse and Move Into Stronger Territory As Trump Says Tariffs are "Half"

### Market Movement Recap

- 08:23 AM Stronger overnight and no major reaction to ADP data. MBS up an eighth of a point and 10yr down 3.6bps at 4.127
- 11:50 AM Losing ground as stocks rally. 10yr up 1.7bps at 4.179 and MBS unchanged.
- 12:29 PM More weakness. MBS down an eighth of a point now and 10yr up 4.8 bps at 4.21
- 04:19 PM 10yr yields are up 6.7bps at 4.23 and MBS are down 6 ticks (.19) on the day and more than a