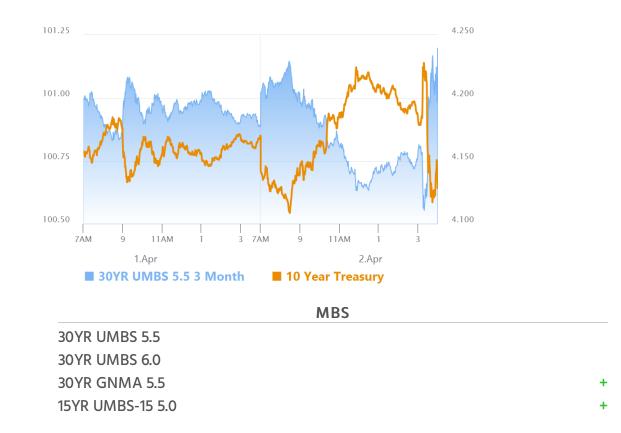

### Late Day Volatility on Tariff Speech

MBS Recap Matthew Graham | 5:43 PM

The long-awaited tariff speech took markets for a ride in both directions this afternoon. After the dust settled, the net effect was "buy bonds, sell stocks." Notably, that was a sharp departure from the initial net effect during the early part of Trump's speech. The ultimately friendly result was enough to get Treasuries back into positive territory and for MBS to get sorta close. In the bigger picture, the volatility didn't really matter as both stocks and bonds remained in the same old ranges.

#### Market Movement Recap

- 08:23 AM Stronger overnight and no major reaction to ADP data. MBS up an eighth of a point and 10yr down 3.6bps at 4.127
- 11:50 AM Losing ground as stocks rally. 10yr up 1.7bps at 4.179 and MBS unchanged.
- 12:29 PM More weakness. MBS down an eighth of a point now and 10yr up 4.8 bps at 4.21
- 04:19 PM 10yr yields are up 6.7bps at 4.23 and MBS are down 6 ticks (.19) on the day and more than a quarter point from rate sheet print times.