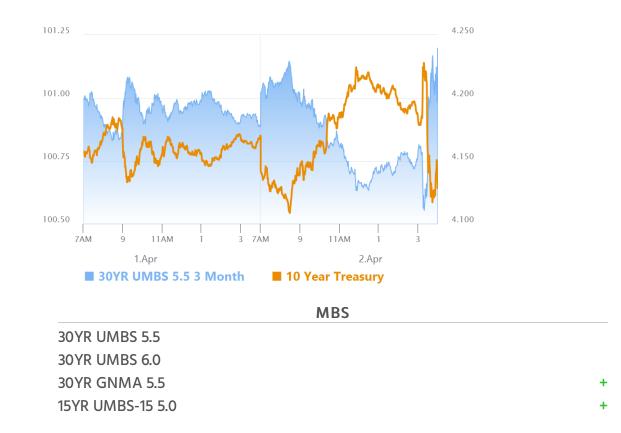

### Late Day Volatility on Tariff Speech

MBS Recap Matthew Graham | 5:43 PM

The long-awaited tariff speech took markets for a ride in both directions this afternoon. After the dust settled, the net effect was "buy bonds, sell stocks." Notably, that was a sharp departure from the initial net effect during the early part of Trump's speech. The ultimately friendly result was enough to get Treasuries back into positive territory and for MBS to get sorta close. In the bigger picture, the volatility didn't really matter as both stocks and bonds remained in the same old ranges.