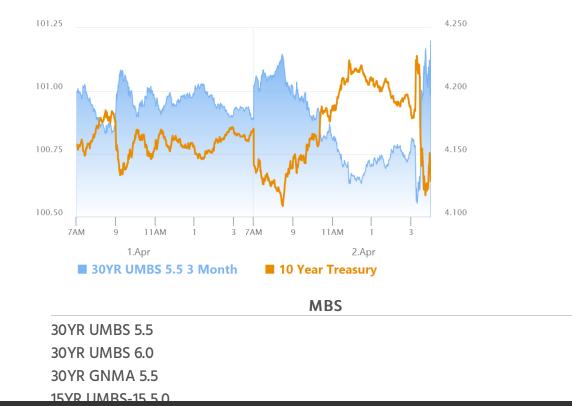

# Late Day Volatility on Tariff Speech

MBS Recap Matthew Graham | 5:43 PM

The long-awaited tariff speech took markets for a ride in both directions this afternoon. After the dust settled, the net effect was "buy bonds, sell stocks." Notably, that was a sharp departure from the initial net effect during the early part of Trump's speech. The ultimately friendly result was enough to get Treasuries back into positive territory and for MBS to get sorta close. In the bigger picture, the volatility didn't really matter as both stocks and bonds remained in the same old ranges.

#### Alert

4:18 PM New Lows in Response to Tariff Announcement

Update

4:31 PM Bonds Reverse and Move Into Stronger Territory As Trump Says Tariffs are "Half"

### Market Movement Recap

- 08:23 AM Stronger overnight and no major reaction to ADP data. MBS up an eighth of a point and 10yr down 3.6bps at 4.127
- 11:50 AM Losing ground as stocks rally. 10yr up 1.7bps at 4.179 and MBS unchanged.
- 12:29 PM More weakness. MBS down an eighth of a point now and 10yr up 4.8 bps at 4.21

04:19 PM 10yr yields are up 6.7bps at 4.23 and MBS are down 6 ticks (.19) on the day and more than a

quarter point from rate sheet print times.