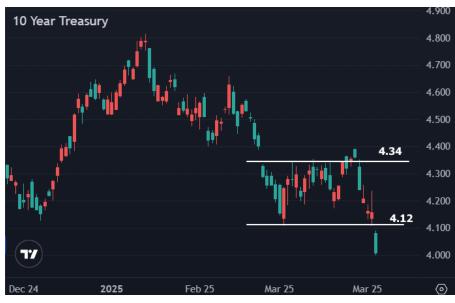

## The Day Ahead: Global Markets in Flight to Safety After Tariff News

While plenty of uncertainty remains over the finer points of Wednesday afternoon's tariff announcement, markets have heard enough to brace for impact on global trade. That "bracing" is being traded in the form of a flight to safety (sell stocks, buy bonds) that began yesterday and continued overnight. 10yr yields were already close to 4.0% before this morning's weaker ISM Services data, and have been inching closer since then.

That said, the additional "inching" isn't really in response to ISM. Almost all of today's trading looks like an afterthought compared to yesterday's initial tariff reaction and the early overnight trading.