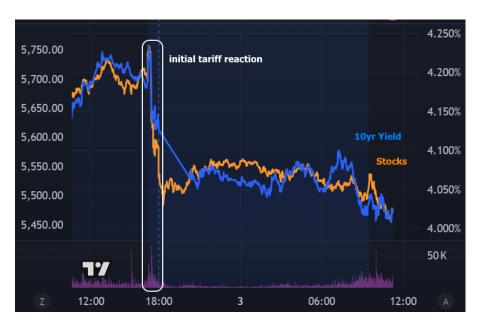

## The Day Ahead: Global Markets in Flight to Safety After Tariff News

While plenty of uncertainty remains over the finer points of Wednesday afternoon's tariff announcement, markets have heard enough to brace for impact on global trade. That "bracing" is being traded in the form of a flight to safety (sell stocks, buy bonds) that began yesterday and continued overnight. 10yr yields were already close to 4.0% before this morning's weaker ISM Services data, and have been inching closer since then.

That said, the additional "inching" isn't really in response to ISM. Almost all of today's trading looks like an afterthought compared to yesterday's initial tariff reaction and the early overnight trading.