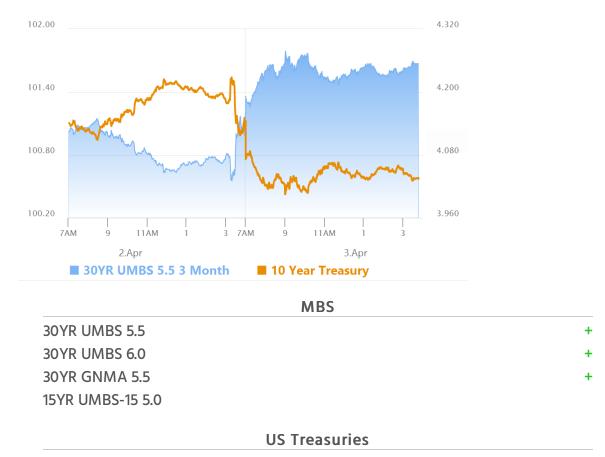

# Big, Early Rally, Then Flat All Day

MBS Recap Matthew Graham | 4:47 PM

On any given day in the bond market, Sometimes everything that's going to happen ends up happening in the morning, thus leaving the rest of the day to drift almost perfectly sideways. Thursday was one of those days. Overseas markets dogpiled on Wednesday afternoon's tariff reaction, sending stocks ripping lower and bond yields following. By the time US markets began active trading, most of the gains were in for bonds. MBS, specifically, barely budged from 11:40am through the close.

#### Market Movement Recap

- 08:35 AM Stronger overnight as tariff rally extends. MBS up a quarter point and 10yr down 8bps at 4.044
- 01:01 PM Sideways near highs. MBS up 9 ticks (.28) and 01yr down 7.5bps at 4.048
- 04:17 PM Still sideways! MBS up 10 ticks (.31) and 10yr down 8.3bps at 4.041