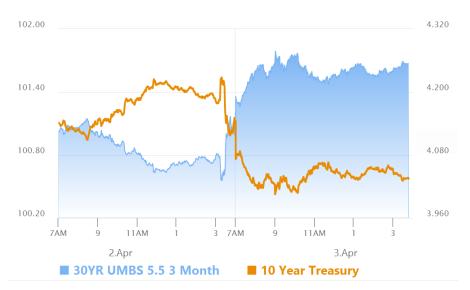

## Big, Early Rally, Then Flat All Day

MBS Recap Matthew Graham | 4:47 PM

On any given day in the bond market, Sometimes everything that's going to happen ends up happening in the morning, thus leaving the rest of the day to drift almost perfectly sideways. Thursday was one of those days. Overseas markets dogpiled on Wednesday afternoon's tariff reaction, sending stocks ripping lower and bond yields following. By the time US markets began active trading, most of the gains were in for bonds. MBS, specifically, barely budged from 11:40am through the close.