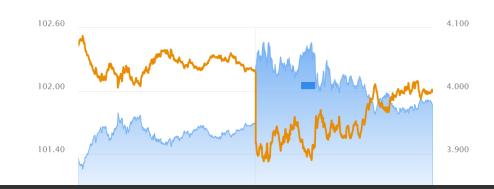

# Wild Round Trip Leaves MBS Weaker Despite Huge Initial Rally

MBS Recap Matthew Graham | 5:18 PM

MBS ended Friday right about where they ended Thursday, and if that's all you got to know about the future on Thursday afternoon, it would have been good news. But as it stands, it could be a bit frustrating considering it means about 3/8ths of a point of weakness from AM levels. Moreover, there was no glaringly obvious motivation for the reversal, nor was there a similar reversal in equities. That leaves us to consider factors like traders moving to sidelines heading into the weekend and mid day headlines regarding Vietnam lowering tariffs on the U.S. (a proof of concept for de-escalation of trade war themes). MBS underperformance can be seen as a combination of Treasuries being the preferred safe haven for flights to safety, and also the only beneficiary of the Fed's QT tapering plans. Today's video dives deeper into these considerations, but the takeaway is that the week was a win overall, and that anything can change quickly when the market is taking cues from tariff-driven economic speculation.

# 08:26 AM Sharply stronger overnight. MBS up 3/8ths and 10yr down 13.5bps at 3.895

- 09:10 AM Losing some more ground now. MBS up only a quarter point and 10yr down 9.9bps at 3.93 (up from lows of 3.87)
- 01:46 PM weakest levels for Treasuries with 10s down only 5.2bps at 3.977. MBS at the weakest liquid levels of the day, still up roughly an eighth of a point, but down a quarter from highs.
- 04:40 PM Gains completely erased. MBS down 1 tick (0.03). 10yr still slightly stronger, at 3.996, but well off the lows.

## Lock / Float Considerations

Bonds have been benefiting in a major way from hefty stock selling. There's a shelf life on that motivation as well as a risk of a reversal that can happen in a much more volatile way. In other words, it's not as if the rally is being driven by a confirmed shift in economic data. Instead, it's driven by an expectation about the impact of an idea that hasn't even been truly implemented, and one that could change on a whim. Floaters should proceed with caution.