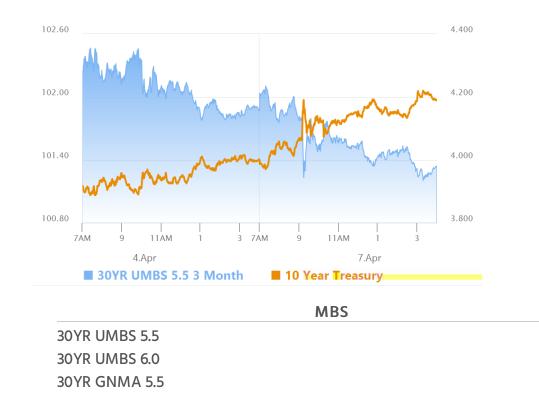

# Explaining Monday's Wild Ride in The Bond Market

MBS Recap Matthew Graham | 5:46 PM

It was an extremely volatile, frustrating, and downright weird trading day for the bond market. After starting the overnight session near the lowest yields of the year, the rest of the day was dominated by heavy selling. Ask any market expert to predict today's movement based on a simple inventory of news and events, and a 17bp jump in 10yr yields would be on exactly zero bingo cards. That leaves us to try to piece together best guesses from a laundry list of potential contributors. These are detailed in today's video, but they include things like the inflation implications from trade policy, budgetary implications (lack of tariff revenue implies Treasury issuance), timid buyers ahead of this week's Treasury auctions, fear of reduced foreign bond buying, and a general move to cash as traders look for new opportunities created by recent chaos.