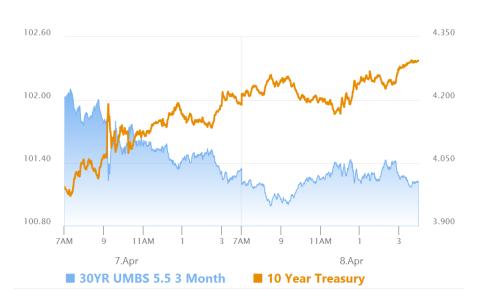

# Heavy Losses as Bonds Brace For Tougher Times

MBS Recap Matthew Graham | 5:34 PM

This morning's commentary suggested that "liberation day volatility has come and gone." That's true, but now we've moved on to the volatility associated with actual tariff implementations. While there was some hope and even expectation regarding "deals" being worked out, there's been notable escalation with China over the past 24 hours and it's causing issues for bonds for a variety of reasons (detailed in today's video). Inflation is a concern, but not the biggest. On an esoteric note, foreign Treasury demand correlates with import volume, so if tariffs lead to sharply reduced imports from the likes of China, it has implications for Treasury demand in the future. Compounding the problem is that a system that relies more on tariffs for revenue will then have to issue more Treasuries to address shortfalls. Bottom line: unfriendly double whammy for rates, regardless of inflation.

#### Market Movement Recap

- 09:35 AM Weaker overnight and losing more ground in early trading. MBS down an eighth and 10yr up 6.7bps at 4.24
- 01:54 PM Decent recovery into mid-day, but getting shaky again now. MBS down 2 ticks (.06) and 10yr up 6.3bps at 4.237
- 04:27 PM Weakest levels of the day with MBS down 3/8ths and 10yr up 11.5bps at 4.288