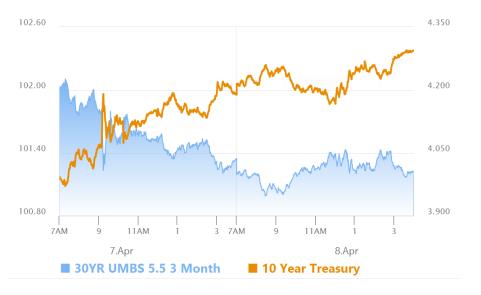

## Heavy Losses as Bonds Brace For Tougher Times

MBS Recap Matthew Graham | 5:34 PM

This morning's commentary suggested that "liberation day volatility has come and gone." That's true, but now we've moved on to the volatility associated with actual tariff implementations. While there was some hope and even expectation regarding "deals" being worked out, there's been notable escalation with China over the past 24 hours and it's causing issues for bonds for a variety of reasons (detailed in today's video). Inflation is a concern, but not the biggest. On an esoteric note, foreign Treasury demand correlates with import volume, so if tariffs lead to sharply reduced imports from the likes of China, it has implications for Treasury demand in the future. Compounding the problem is that a system that relies more on tariffs for revenue will then have to issue more Treasuries to address shortfalls. Bottom line: unfriendly double whammy for rates, regardless of inflation.

#### Market Movement Recap

- 09:35 AM Weaker overnight and losing more ground in early trading. MBS down an eighth and 10yr up 6.7bps at 4.24
- 01:54 PM Decent recovery into mid-day, but getting shaky again now. MBS down 2 ticks (.06) and 10yr up 6.3bps at 4.237
- 04:27 PM Weakest levels of the day with MBS down 3/8ths and 10yr up 11.5bps at 4.288

#### Lock / Float Considerations

The first 2 days of this week have served as a sobering reminder: rallies that are built on something as capricious as tariff policy are notoriously at risk of major reversals and ongoing volatility. At this point, market sentiment is shifting in a way that makes it hard for bonds to improve much, even if the tariff news improves. Either way, the takeaway is the same: it makes more sense to be defensive until we see how Treasuries are doing after this week's auctions and inflation data.