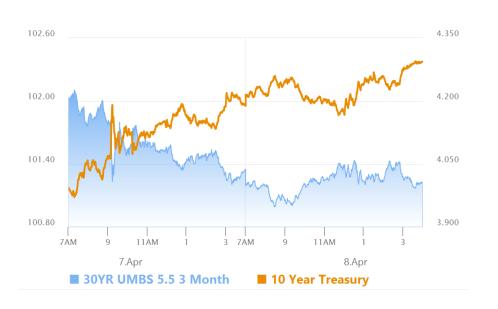

## Heavy Losses as Bonds Brace For Tougher Times

MBS Recap Matthew Graham | 5:34 PM

This morning's commentary suggested that "liberation day volatility has come and gone." That's true, but now we've moved on to the volatility associated with actual tariff implementations. While there was some hope and even expectation regarding "deals" being worked out, there's been notable escalation with China over the past 24 hours and it's causing issues for bonds for a variety of reasons (detailed in today's video). Inflation is a concern, but not the biggest. On an esoteric note, foreign Treasury demand correlates with import volume, so if tariffs lead to sharply reduced imports from the likes of China, it has implications for Treasury demand in the future. Compounding the problem is that a system that relies more on tariffs for revenue will then have to issue more Treasuries to address shortfalls. Bottom line: unfriendly double whammy for rates, regardless of inflation.

#### Market Movement Recap

- 09:35 AM Weaker overnight and losing more ground in early trading. MBS down an eighth and 10yr up 6.7bps at 4.24
- 01:54 PM Decent recovery into mid-day, but getting shaky again now. MBS down 2 ticks (.06) and 10yr up 6.3bps at 4.237
- 04:27 PM Weakest levels of the day with MBS down 3/8ths and 10yr up 11.5bps at 4.288

#### Lock / Float Considerations

The first 2 days of this week have served as a sobering reminder: rallies that are built on something as capricious as tariff policy are notoriously at risk of major reversals and ongoing volatility. At this point, market sentiment is shifting in a way that makes it hard for bonds to improve much, even if the tariff news improves. Either way, the takeaway is the same: it makes more sense to be defensive until we see how Treasuries are doing after this week's auctions and inflation data.