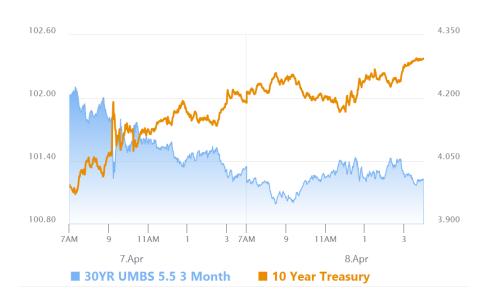

## Heavy Losses as Bonds Brace For Tougher Times

MBS Recap Matthew Graham | 5:34 PM

This morning's commentary suggested that "liberation day volatility has come and gone." That's true, but now we've moved on to the volatility associated with actual tariff implementations. While there was some hope and even expectation regarding "deals" being worked out, there's been notable escalation with China over the past 24 hours and it's causing issues for bonds for a variety of reasons (detailed in today's video). Inflation is a concern, but not the biggest. On an esoteric note, foreign Treasury demand correlates with import volume, so if tariffs lead to sharply reduced imports from the likes of China, it has implications for Treasury demand in the future. Compounding the problem is that a system that relies more on tariffs for revenue will then have to issue more Treasuries to address shortfalls. Bottom line: unfriendly double whammy for rates, regardless of inflation.

#### Market Movement Recap

- 09:35 AM Weaker overnight and losing more ground in early trading. MBS down an eighth and 10yr up 6.7bps at 4.24
- 01:54 PM Decent recovery into mid-day, but getting shaky again now. MBS down 2 ticks (.06) and 10yr up 6.3bps at 4.237
- 04:27 PM Weakest levels of the day with MBS down 3/8ths and 10yr up 11.5bps at 4.288